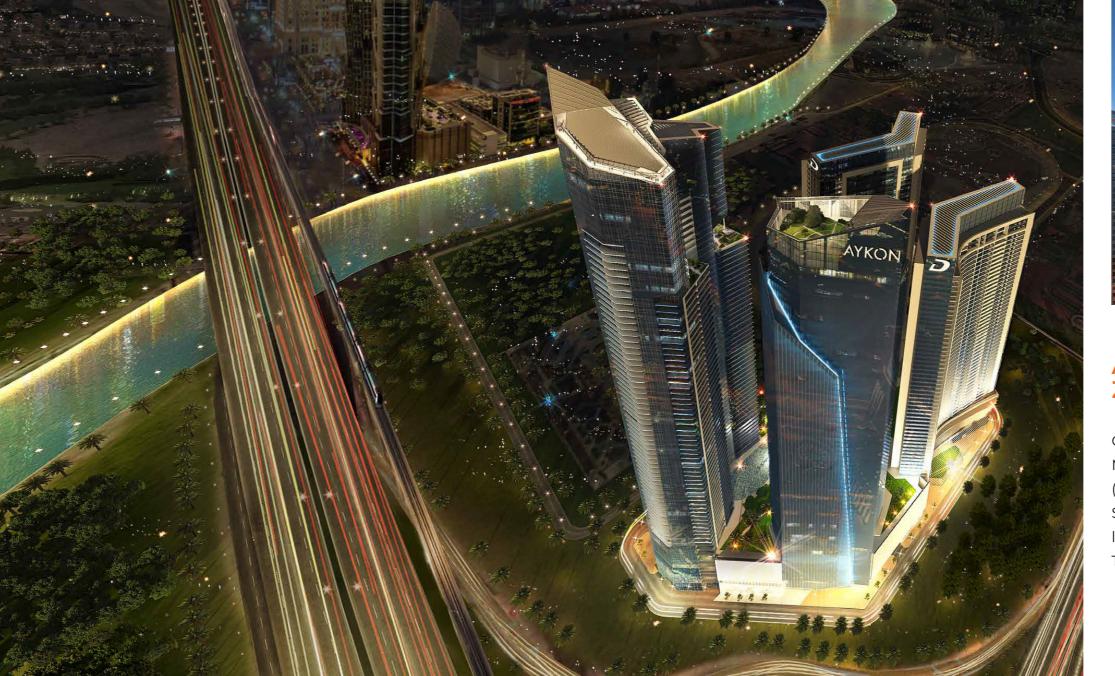

# AYKON CITY TOWER B BY DAMAC @ SHEIKH ZAYED RD

Consultant: Lacasa

Main Contractor : China State Construction Engineering Corporation Middle East

(CSCEC ME)

Scope of Works: Aluminum and Glazing works (Stick curtain wall, doors, window,

louvers, cladding and Glass balustrade)

Total SQM: 35,115