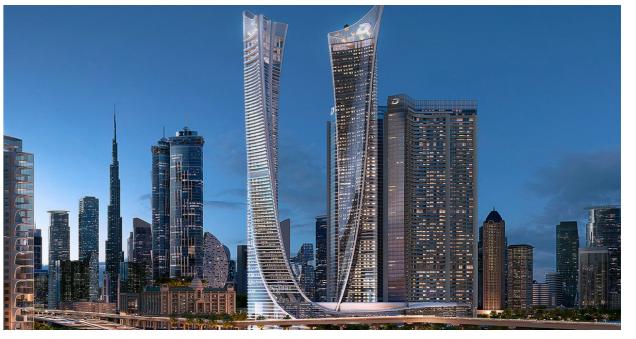

# AYKON CITY TOWER B BY DAMAC @ SHEIKH ZAYED RD

Consultant: Lacasa

Main Contractor : China State Construction Engineering Corporation Middle East

(CSCEC ME)

Scope of Works: Aluminum and Glazing works (Stick curtain wall, doors, window,

louvers, cladding and Glass balustrade)

Total SQM: 35,115