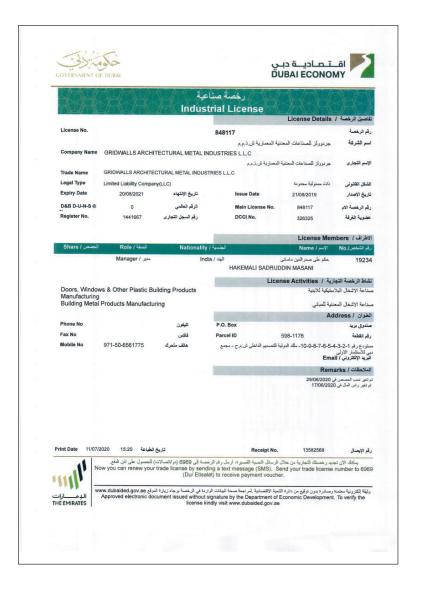

2020 Surveillance Due(Expiry Date: October 21, 2022

Recertification Due: October 21, 2023





approval is subject to the company maintaining lat system to the required standard(s), which will be continuously monitored by the QMS Global Group of the Company maintaining lat system to the required standard(s), which will be continuously monitored by the QMS Global Group of the Company of the Company

Accordated by Accredation Services for Certification Bodies Limited, 6 Ferris Place, Bournemouth, Desert, Brit 6 OAU, UK. This certificate is authorized for issue by ASG is accordance to ISO TOTZ 2011 Conformity assessment – Requirements for bodies providing audit and certification of management systems. GLOBALCERT\* is a registered trademark of OMS Global.

# CERTIFICATES





# **LICENSES**





# **LICENSES**







# **Gridwalls AE**

GRIDWALLS, Dubai Investment Park 1, Dubai, PO Box 31771, UAE

Tel: +971 (04) 337 7618 Mail: info@gridwalls.ae www.gridwalls..ae