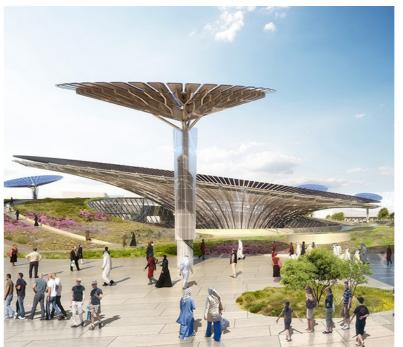

# SUSTAINABILITY PAVILION FOR DUBAI EXPO 2020

Client : Emaar

Main Contractor : ASGC

Scope of Works: Fabrication works – UCW Panels Reflector Panel Type and E-Tree

DIA Frames for the Main Canopy

Size by SQM : 13,000