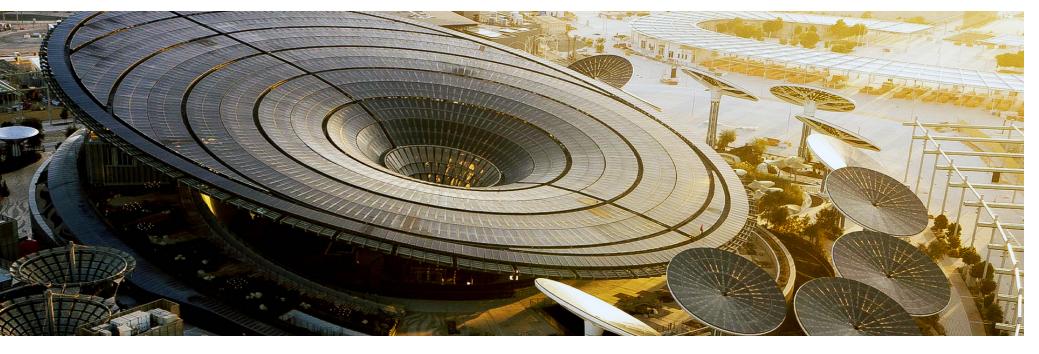

# SUSTAINABILITY PAVILION FOR DUBAI EXPO 2020

Client : Emaar

Main Contractor : ASGC

Scope of Works: Fabrication works – UCW Panels Reflector Panel Type and E-Tree

DIA Frames for the Main Canopy

Size by SQM : 13,000