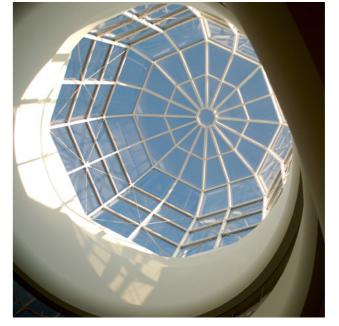

### DOMES AND SKYLIGHTS

Skylight is a structure that allows light on the roof to travel to the interior of a building. There are three main components of a skylight the top structure, the ceiling frame and ceiling panel, and the duct which connects the top structure to the ceiling frame. Depending on the project requirement skylights framing components are generally Aluminium and other lightweight metals