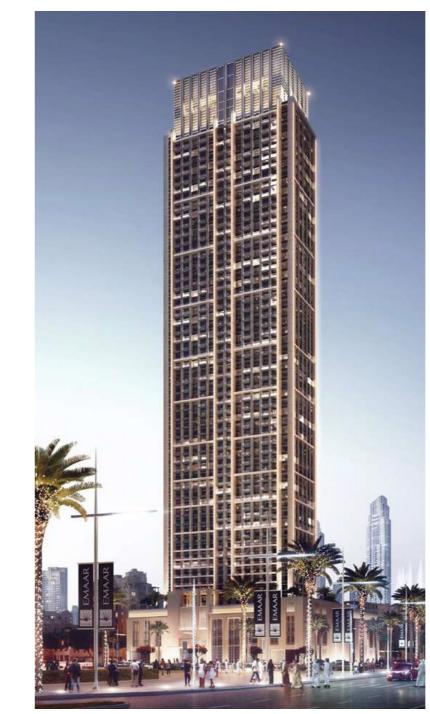

# BURJ ROYALE, DOWNTOWN DUBAI

Client : Emaar

Consultant : U+A

Main Contractor : Al Futtaim

Scope of Works : Glass Balustrades

Size by SQM: 4,800