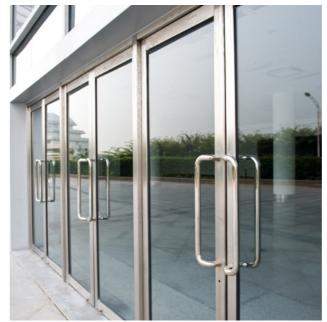

### **DOORS AND WINDOWS**

Door/ window main frame is installed by fixing the top and bottom frame to the concrete using the appropriate fixing as per approved drawing. Alignment is checked and adjusted as per the requirement. Shimming will be provided where required, to meet the correct position. Aluminum and concrete material separator shall be provided .as required in the specification