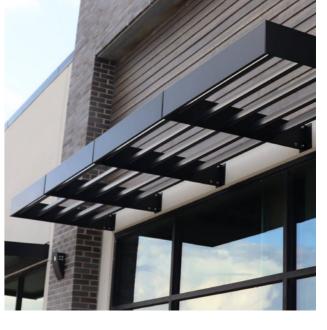

### LOUVERS AND SUNSHADES

An aluminum louver is a protective window covering which allows air and light passage and keeps away rain and sunshine. Aluminum louvers control airflow in an enclosed area or a processed system. Louver belongs to the category damper and consists of parallel blades inside a duct